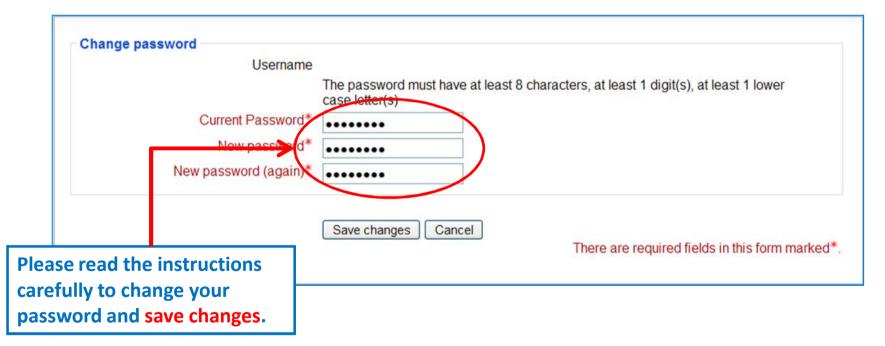

## How can I access the Student Portal? Setting up my new password.

When you login the first time, The student portal will ask you to change your password, details are shown below

The password must have at least 8 characters, at least 1 digit(s), at least 1 lower case letter(s)