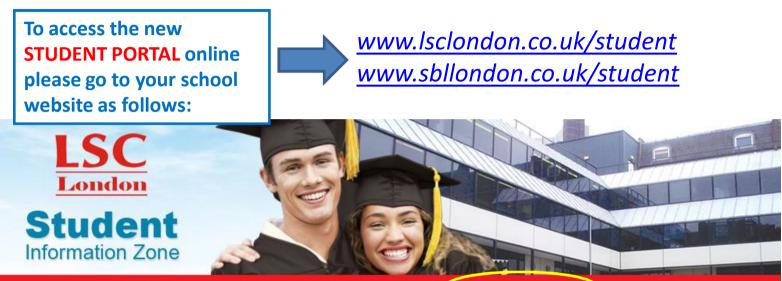

## **LSC** GROUP How can I access the Student Portal?

HOME | STUDENT EMAIL | STUDENT FORMS | REGISTRATION BOOKING | ONLINE PAYMENTS | LOGIN TO PORTAL

Once you are on the school website click on LOGIN TO PORTAL link.

LSC

London

tion Zone