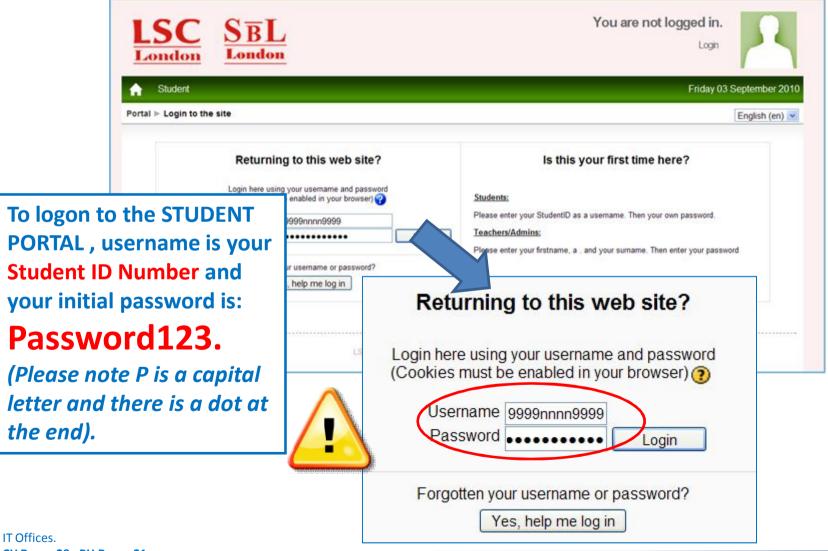

## **LSC** GROUP How can I access the Student Portal?



HOME | STUDENT EMAIL | STUDENT FORMS | REGISTRATION BOOKING | ONLINE PAYMENTS | LOGIN TO PORTAL



## Welcome to LSC Student Information Zone

Welcome to the **Student Information Zone!** This site is meant to serve as a source of information and a point of contact for students and their interest in related fields. Within this site you will find information and activities that are geared towards stude

Once you are on the school website click on LOGIN TO PORTAL link.



LSC

London

tion Zone



## How can I access the Student Portal? My Initial user details.





## How can I access the Student Portal? Setting up my new password.

When you login the first time, The student portal will ask you to change your password, details are shown below



The password must have at least 8 characters, at least 1 digit(s), at least 1 lower case letter(s)